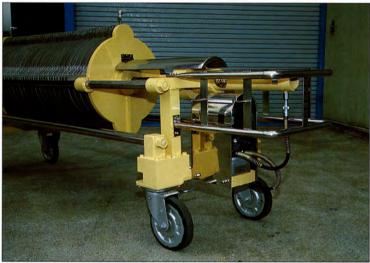

## ■油圧ポンプ・シリンダ

## 油圧ポンプ

モーター:単相100V 50/60Hz 300W 6A 3000rpm 最高使用圧力:(高圧)700kg/cm<sup>\*</sup>(低圧)15kg/cm<sup>\*</sup> 吐出量:(高圧)0.2L/min(低圧)2L/min タンク容量:2L 有効油量:1.8L 重量:11.6kg

## 油圧シリンダ

出力:20ton ストローク:500mm 最小全長:732mm 外径:87mm ピストン径:44mm 必要油量:1666cc 重量:27kg

| 〈仕様〉        |                                   |       |       |       |       |
|-------------|-----------------------------------|-------|-------|-------|-------|
| 濾過段数        | 16                                | 20    | 26    | 30    | 36    |
| 濾過面積(m)     | 2.9                               | 3.6   | 4.7   | 5.4   | 6.5   |
| スラッジ容量(L)   | 56                                | 70    | 91    | 105   | 126   |
| 処理量(以上L/回)  | 14000                             | 18000 | 23000 | 27000 | 32000 |
| 最大圧力(kg/cm) | 7                                 | 7     | 7     | 7     | 7     |
| 全長 (mm)     | 1980                              | 2100  | 2280  | 2400  | 2580  |
| 全幅 (mm)     | 770                               | 770   | 770   | 770   | 770   |
| 全高(mm)      | 950                               | 950   | 950   | 950   | 950   |
| .口径 (mm)    | 50                                |       |       |       |       |
| 材質          | アルミマグネシウム合金+硬質アルマイト又はポリプロピレン等合成樹脂 |       |       |       |       |
| 出入ロバルブ      | 50mmステンレスサニタリーバタフライバルブ            |       |       |       |       |
| 濾紙厚範囲(nm)   | 0.7~2.0                           |       |       |       |       |
| 濾紙保留粒子径 (µ) | 1.0~5.0(5種類)                      |       |       |       |       |
|             |                                   |       |       |       |       |