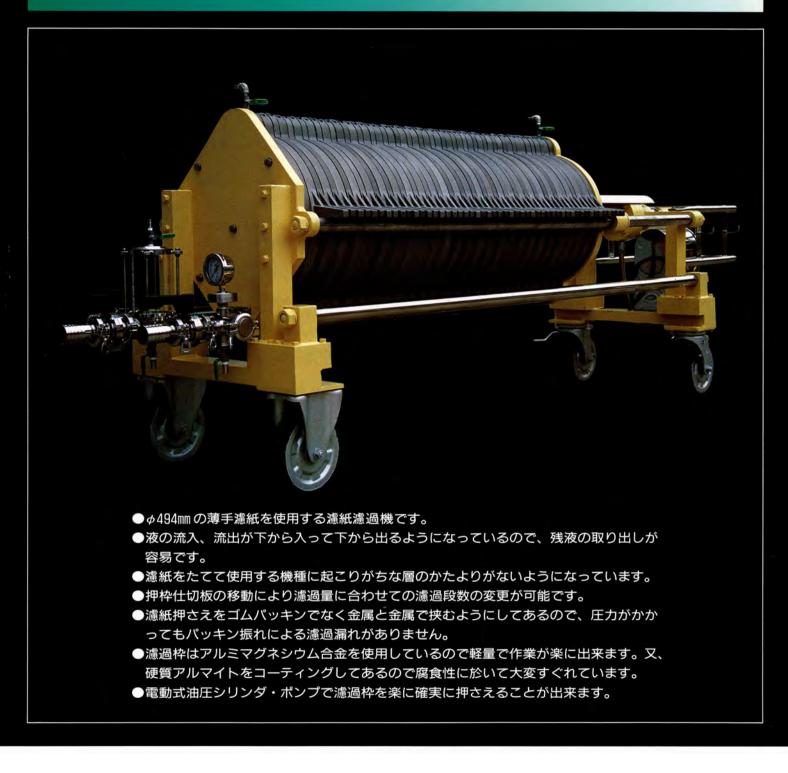

株式会社協和コーポレーション

〒123-0851 東京都足立区梅田6-24-14 TEL 03-3849-3377 FAX 03-3849-2643

## ■出入口



- ●サニタリー管を使用。各々の接続にはクラン プバンドを使用し、簡単にとりはずし洗浄が できて大変衛生的になっています。
- ●圧力計はSUS316製の完全密閉型隔膜式圧 力計を使用しスラッジ等から指示部を守り、 腐食性にも大変すぐれています。

## ■油圧ポンプ・シリンダ



## 油圧ポンプ

モーター:単相100V 50/60Hz 300W 6A 3000rpm 最高使用圧力:(高圧)700kg/cm<sup>\*</sup>(低圧)15kg/cm<sup>\*</sup> 吐出量:(高圧)0.2L/min(低圧)2L/min タンク容量:2L 有効油量:1.8L 重量:11.6kg

## 油圧シリンダ

出力:20ton ストローク:500mm 最小全長:732mm 外径:87mm ピストン径:44mm 必要油量:1666cc 重量:27kg

| 〈仕様〉        |                                   |       |       |       |       |
|-------------|-----------------------------------|-------|-------|-------|-------|
| 濾過段数        | 16                                | 20    | 26    | 30    | 36    |
| 濾過面積(m)     | 2.9                               | 3.6   | 4.7   | 5.4