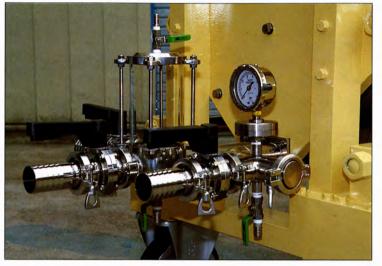

## ■出入口

- ●サニタリー管を使用。各々の接続にはクラン プバンドを使用し、簡単にとりはずし洗浄が できて大変衛生的になっています。
- ●圧力計はSUS316製の完全密閉型隔膜式圧 力計を使用しスラッジ等から指示部を守り、 腐食性にも大変すぐれています。